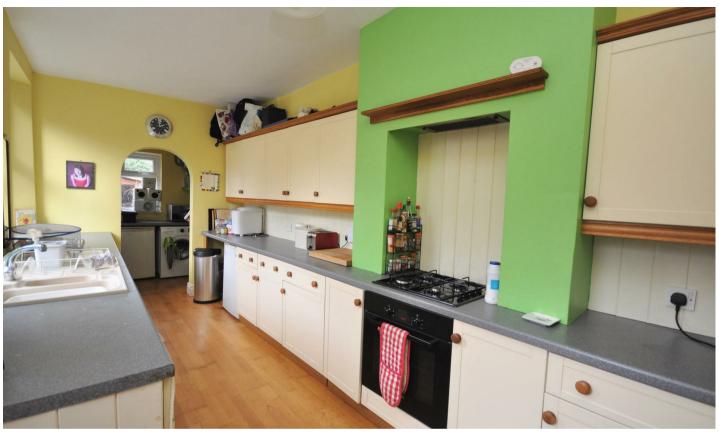

## A SPACIOUS END TERRACED HOUSE with PERIOD FEATURES including original fireplaces, situated in a convenient location just off FULFORD ROAD and close to YORK CITY CENTRE.

An enclosed forecourt leads to the front door which opens into the entrance hall with original timber floor. The light and spacious living room, with impressive original wrought iron original fireplace houses an open fire and the large bay sash window floods the room with natural light. Beyond the living room is a second generous reception room with original fireplace, wall shelving, under stairs storage and a window overlooking the rear garden. The galley style kitchen is fitted with a range of units, an integral oven with gas hob over, space for under counter free standing appliances and at the far end through an archway is a useful utility area.