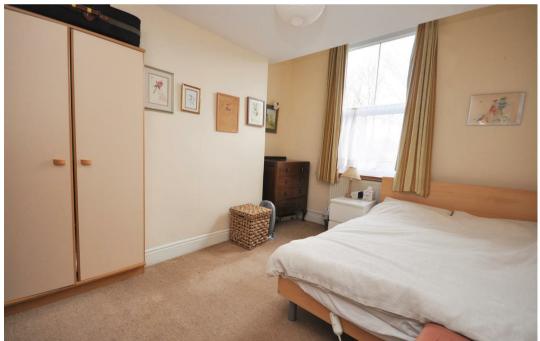

To the first floor are three double bedrooms, one with an original fireplace, and the spacious house bathroom featuring a white suite with shower over bath. A second staircase leads to the top floor master bedroom, set into the eaves, with two large dormer windows, a Velux roof light and en-suite shower room.