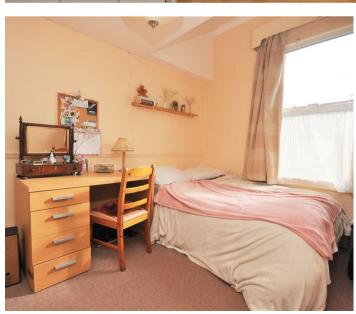

To the first floor are three double bedrooms, one with an original fireplace, and the spacious house bathroom featuring a white suite with shower over bath. A second staircase leads to the top floor master bedroom, set into the eaves, with two large dormer windows, a Velux roof light and en-suite shower room.