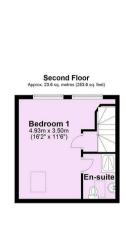

To the first floor are three double bedrooms, one with an original fireplace, and the spacious house bathroom featuring a white suite with shower over bath. A second staircase leads to the top floor master bedroom, set into the eaves, with two large dormer windows, a Velux roof light and en-suite shower room.