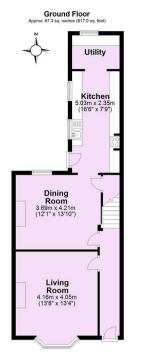

## A SPACIOUS END TERRACED HOUSE with PERIOD FEATURES including original fireplaces, situated in a convenient location just off FULFORD ROAD and close to YORK CITY CENTRE.

An enclosed forecourt leads to the front door which opens into the entrance hall with original timber floor. The light and spacious living room, with impressive original wrought iron original fireplace houses an open fire and the large bay sash window floods the room with natural light. Beyond the living room is a second generous reception room with original fireplace, wall shelving, under stairs storage and a window overlooking the rear garden. The galley style kitchen is fitted with a range of units, an integral oven with gas hob over, space for under counter free standing appliances and at the far end through an archway is a useful utility area.