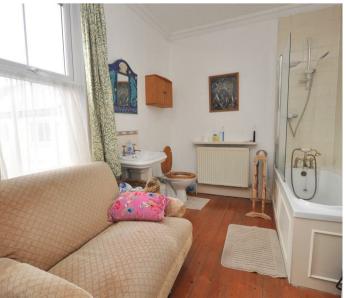

To the first floor are three double bedrooms, one with an original fireplace, and the spacious house bathroom featuring a white suite with shower over bath. A second staircase leads to the top floor master bedroom, set into the eaves, with two large dormer windows, a Velux roof light and en-suite shower room.