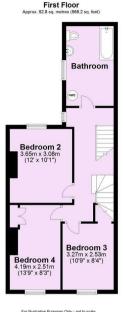

To the first floor are three double bedrooms, one with an original fireplace, and the spacious house bathroom featuring a white suite with shower over bath. A second staircase leads to the top floor master bedroom, set into the eaves, with two large dormer windows, a Velux roof light and en-suite shower room.