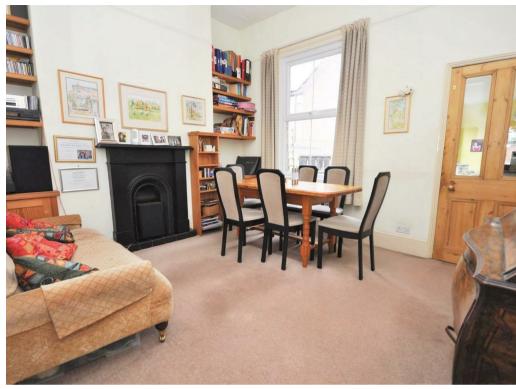

## A SPACIOUS END TERRACED HOUSE with PERIOD FEATURES including original fireplaces, situated in a convenient location just off FULFORD ROAD and close to YORK CITY CENTRE.

An enclosed forecourt leads to the front door which opens into the entrance hall with original timber floor. The light and spacious living room, with impressive original wrought iron original fireplace houses an open fire and the large bay sash window floods the room with natural light. Beyond the living room is a second generous reception room with original fireplace, wall shelving, under stairs storage and a window overlooking the rear garden. The galley style kitchen is fitted with a range of units, an integral oven with gas hob over, space for under counter free standing appliances and at the far end through an archway is a useful utility area.