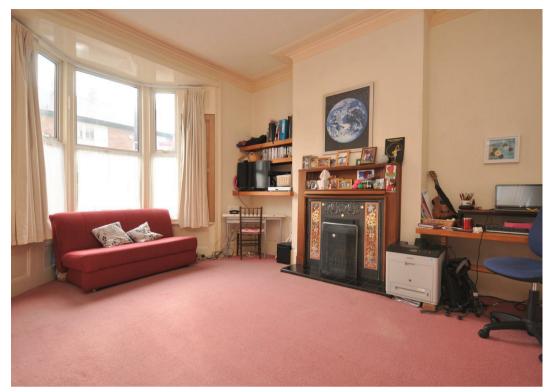

## A SPACIOUS END TERRACED HOUSE with PERIOD FEATURES including original fireplaces, situated in a convenient location just off FULFORD ROAD and close to YORK CITY CENTRE.

An enclosed forecourt leads to the front door which opens into the entrance hall with original timber floor. The light and spacious living room, with impressive original wrought iron original fireplace houses an open fire and the large bay sash window floods the room with natural light. Beyond the living room is a second generous reception room with original fireplace, wall shelving, under stairs storage and a window overlooking the rear garden. The galley style kitchen is fitted with a range of units, an integral oven with gas hob over, space for under counter free standing appliances and at the far end through an archway is a useful utility area.