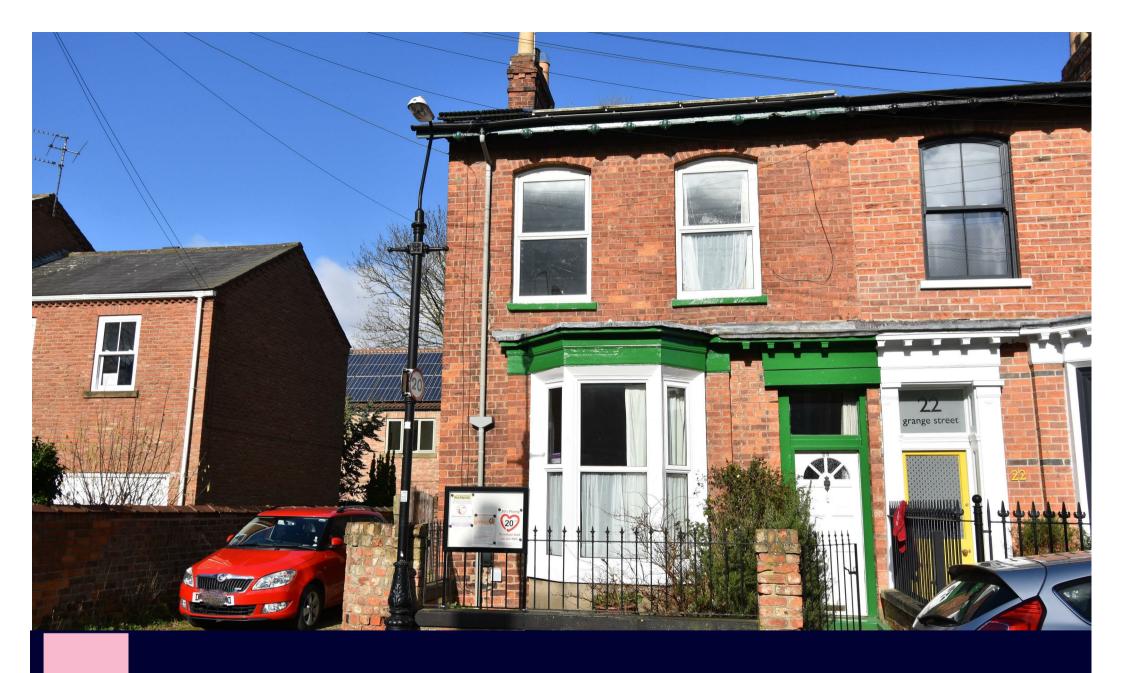

HUDSON MOODY 24 Grange Street, York YO10 4BH

## A SPACIOUS END TERRACED HOUSE with PERIOD FEATURES including original fireplaces, situated in a convenient location just off FULFORD ROAD and close to YORK CITY CENTRE.

An enclosed forecourt leads to the front door which opens into the entrance hall with original timber floor. The light and spacious living room, with impressive original wrought iron original fireplace houses an open fire and the large bay sash window floods the room with natural light. Beyond the living room is a second generous reception room with original fireplace, wall shelving, under stairs storage and a window overlooking the rear garden. The galley style kitchen is fitted with a range of units, an integral oven with gas hob over, space for under counter free standing appliances and at the far end through an archway is a useful utility area.

A door from the kitchen takes you into a spacious lawned garden with seating areas and outside storage.

The house is located in a very convenient location off Fulford Road allowing easy access into the city centre and out to the A64 serving Leeds and the motorway network.

- End Terrace Period House
- Sought After Location
- Two Reception Rooms
- Fitted Kitchen and Utility Area
- Three First Floor Bedrooms
- Solar Panels Providing Annual Income of approx £950
- Top Floor Master Bedroom En-Suite
- Forecourt and Lawned Rear Garden
- Close to York City Centre